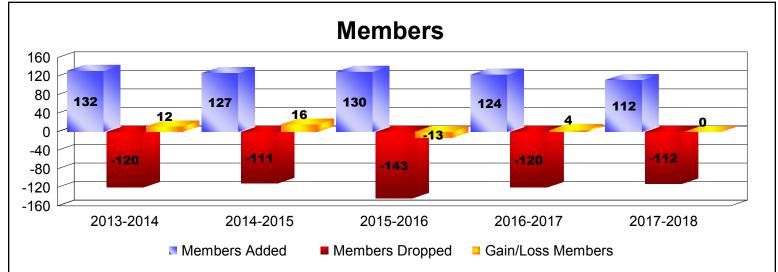

District 111WR As of June 2018 Cumulative

| Year      | New<br>Clubs | Dropped<br>Clubs | Gain/<br>Loss<br>Clubs | New<br>Members | Charter<br>Members | Reinstate<br>Members | Transfer<br>Members | Total<br>Member<br>Added | Total<br>Members<br>Dropped | Gain/<br>Loss<br>Members |
|-----------|--------------|------------------|------------------------|----------------|--------------------|----------------------|---------------------|--------------------------|-----------------------------|--------------------------|
| 2013-2014 | 0            | 0                | 0                      | 125            | 0                  | 1                    | 6                   | 132                      | -120                        | 12                       |
| 2014-2015 | 0            | 0                | 0                      | 119            | 0                  | 0                    | 8                   | 127                      | -111                        | 16                       |
| 2015-2016 | 0            | 0                | 0                      | 123            | 0                  | 1                    | 6                   | 130                      | -143                        | -13                      |
| 2016-2017 | 0            | 0                | 0                      | 120            | 0                  | 0                    | 4                   | 124                      | -120                        | 4                        |
| 2017-2018 | 0            | 0                | 0                      | 111            | 0                  | 1                    | 0                   | 112                      | -112                        | 0                        |
| Average   | 0            | 0                | 0                      | 120            | 0                  | 1                    | 5                   | 125                      | -121                        | 4                        |